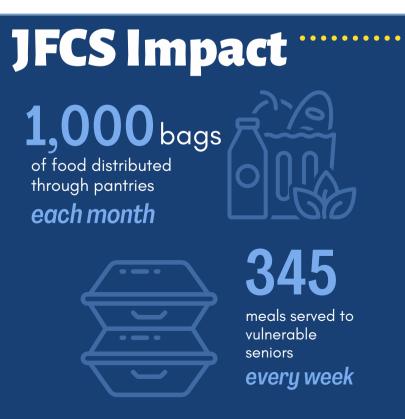

Now more than ever, food is a serious need in our region, where 1 in 12 individuals in Mercer County are hungry.

Food insecurity is an ongoing issue in our community and became a more urgent problem over the course of the pandemic. The more immediate and pressing issue is the annual inflation rate in the US, which has risen to the highest level in 40 years. The families we serve were further disadvantaged starting in March, when SNAP Emergency Allotments that were authorized by Congress in response to the COVID19 pandemic, were discontinued. It is estimated that low-income households will see an average monthly decrease of \$82 per person once the SNAP Emergency Allotments ended.

Funds raised through Wheels for Meals will support JFCS hunger prevention programs including our brick-and-mortar pantry, our two-vehicle mobile pantry fleet that delivers our pantry experience to food insecure individuals all across the Greater Mercer community, the Kosher Café which provides hot lunches to low-income seniors 4 days a week, AND Kosher Meals on Wheels which delivers weekly meals to home bound seniors.

**25+**mobile pantry distributions each month